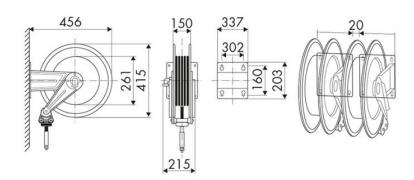

USE**

Agriculture, Automotive, Building and road construction, Industry, Mining, Lube trucks and transports

## **FEATURES**

| Pressure          | 10 bar                   |
|-------------------|--------------------------|
| Compatible fluids | AdBlue®                  |
| Swivel joint      | AISI 304 stainless steel |
| Seals             | Viton®                   |
| Characteristic    | fixed                    |
| Material          | painted steel            |
| Couplings         | AISI 316 stainless steel |
| Hose              | p/n 882/10               |
| ø e hose length   | ø 3/4" - 10 m            |
| Inlet             | G 3/4" (f)               |
| Outlet            | G 3/4" (m)               |
| Reel flow path    | AISI 304 stainless steel |



## **OVERALL DIMENSIONS (mm)**