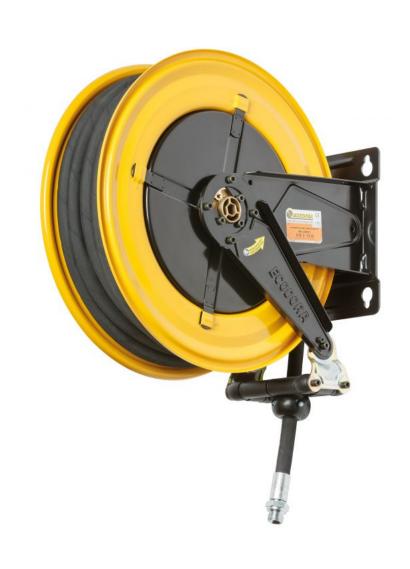

## P/N 436/251

Fixed hose reel s. 430, for AdBlue $^{\circ}$ , 10 bar, EPDM antistatic hose 10 m, ø 19x27 mm. Flow path in AISI 304 stainless steel

## **FEATURES**

| Pressure          | 10 bar                   |
|-------------------|--------------------------|
| Compatible fluids | AdBlue®                  |
| Swivel joint      | AISI 304 stainless steel |
| Seals             | Viton®                   |
| Characteristic    | fixed                    |
| Material          | painted steel            |
| Couplings         | AISI 316 stainless steel |
| Hose              | p/n 882/10               |
| ø e hose length   | ø 3/4" - 10 m            |
| Inlet             | G 3/4" (f)               |
| Outlet            | G 3/4" (m)               |
| Reel flow path    | AISI 304 stainless steel |