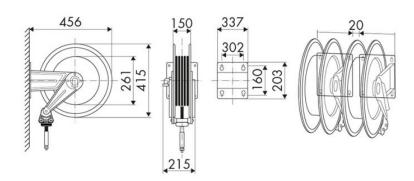

USE**

Agriculture, Automotive, Building and road construction, Industry, Mining, Lube trucks and transports

## **FEATURES**

| Pressure          | 10 bar                   |
|-------------------|--------------------------|
| Compatible fluids | AdBlue <sup>®</sup>      |
| Swivel joint      | AISI 304 stainless steel |
| Seals             | Viton <sup>®</sup>       |
| Characteristic    | fixed                    |
| Material          | painted steel            |
| Couplings         | AISI 316 stainless steel |
| Hose              | p/n 882/15               |
| ø e hose length   | ø 3/4" - 15 m            |
| Inlet             | G 3/4" (f)               |
| Outlet            | G 3/4" (m)               |
| Reel flow path    | AISI 304 stainless steel |



## **OVERALL DIMENSIONS (mm)**