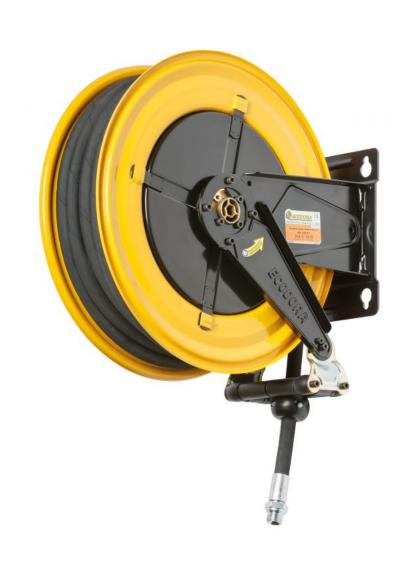

## P/N 436/252

Fixed hose reel s. 430, for AdBlue $^{\circ}$ , 10 bar, EPDM antistatic hose 15 m, ø 19x27 mm. Flow path in AISI 304 stainless steel

## **FEATURES**

| Pressure          | 10 bar                   |
|-------------------|--------------------------|
| Compatible fluids | AdBlue <sup>®</sup>      |
| Swivel joint      | AISI 304 stainless steel |
| Seals             | Viton <sup>®</sup>       |
| Characteristic    | fixed                    |
| Material          | painted steel            |
| Couplings         | AISI 316 stainless steel |
| Hose              | p/n 882/15               |
| ø e hose length   | ø 3/4" - 15 m            |
| Inlet             | G 3/4" (f)               |
| Outlet            | G 3/4" (m)               |
| Reel flow path    | AISI 304 stainless steel |