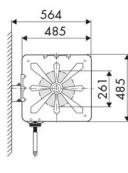

Automotive, Building and road construction, Industry, Lube trucks and transports

#### **FEATURES**

| Pressure          | 20 bar                    |
|-------------------|---------------------------|
| Compatible fluids | air - water               |
| Swivel joint      | brass                     |
| Seals             | Viton®                    |
| Characteristic    | fixed                     |
| Material          | painted steel             |
| Couplings         | -                         |
| Hose              | -                         |
| ø e hose length   | -                         |
| Inlet             | G 1/2" (f)                |
| Outlet            | G 1/2" (f)                |
| Reel flow path    | brass - zinc plated steel |

## @ ECODORA

### **OVERALL DIMENSIONS (mm)**





215



### FURTHER FEATURES

| Capacity 5/16" | Capacity 3/8" | Capacity 1/2" |
|----------------|---------------|---------------|
| 20 m           | 20 m          | 16 m          |