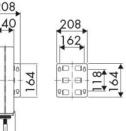

utomotive, Building and road construction, Industry, Lube trucks and transports

#### **FEATURES**

| Pressure          | 20 bar                    |
|-------------------|---------------------------|
| Compatible fluids | air - water               |
| Swivel joint      | brass                     |
| Seals             | Viton®                    |
| Characteristic    | fixed                     |
| Material          | painted steel             |
| Couplings         | -                         |
| Hose              | -                         |
| ø e hose length   | -                         |
| Inlet             | G 1/2" (f)                |
| Outlet            | G 1/2" (f)                |
| Reel flow path    | brass - zinc plated steel |

## @ ECODORA

### **OVERALL DIMENSIONS (mm)**





215



### FURTHER FEATURES

| Capacity 5/16" | Capacity 3/8" | Capacity 1/2" |
|----------------|---------------|---------------|
| 20 m           | 20 m          | 16 m          |