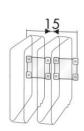

griculture, Automotive, Building and road construction, Industry, Lube trucks and transports

## **FEATURES**

| Pressure          | 20 bar                    |
|-------------------|---------------------------|
| Compatible fluids | air - water               |
| Swivel joint      | brass                     |
| Seals             | Viton®                    |
| Characteristic    | fixed                     |
| Material          | painted steel             |
| Couplings         | painted steel             |
| Hose              | p/n 962/15                |
| ø e hose length   | ø 1/2" - 15 m             |
| Inlet             | G 1/2" (f)                |
| Outlet            | G 1/2" (m)                |
| Reel flow path    | brass - zinc plated steel |



## **OVERALL DIMENSIONS (mm)**









215