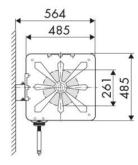

*

Agriculture, Automotive, Building and road construction, Industry, Lube trucks and transports

## **FEATURES**

| Pressure          | 20 bar                    |
|-------------------|---------------------------|
| Compatible fluids | air - water               |
| Swivel joint      | brass                     |
| Seals             | Viton®                    |
| Characteristic    | fixed                     |
| Material          | painted steel             |
| Couplings         | painted steel             |
| Hose              | p/n 962/15                |
| ø e hose length   | ø 1/2" - 15 m             |
| Inlet             | G 1/2" (f)                |
| Outlet            | G 1/2" (m)                |
| Reel flow path    | brass - zinc plated steel |



## **OVERALL DIMENSIONS (mm)**









215