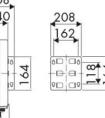

Agriculture, Automotive, Building and road construction, Industry, Lube trucks and transports

## **FEATURES**

| Pressure          | 20 bar                    |
|-------------------|---------------------------|
| Compatible fluids | air - water               |
| Swivel joint      | brass                     |
| Seals             | Viton®                    |
| Characteristic    | fixed                     |
| Material          | painted steel             |
| Couplings         | painted steel             |
| Hose              | p/n 962/15                |
| ø e hose length   | ø 1/2" - 15 m             |
| Inlet             | G 1/2" (f)                |
| Outlet            | G 1/2" (m)                |
| Reel flow path    | brass - zinc plated steel |



## **OVERALL DIMENSIONS (mm)**









215