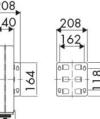

iculture, Automotive, Building and road construction, Industry, Lube trucks and transports

## **FEATURES**

| Pressure          | 20 bar                    |
|-------------------|---------------------------|
| Compatible fluids | air - water               |
| Swivel joint      | brass                     |
| Seals             | Viton®                    |
| Characteristic    | fixed                     |
| Material          | painted steel             |
| Couplings         | painted steel             |
| Hose              | p/n 962/15                |
| ø e hose length   | ø 1/2" - 15 m             |
| Inlet             | G 1/2" (f)                |
| Outlet            | G 1/2" (m)                |
| Reel flow path    | brass - zinc plated steel |



## **OVERALL DIMENSIONS (mm)**









215