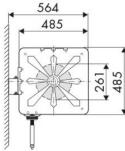

*

Agriculture, Automotive, Building and road construction, Industry, Lube trucks and transports

## **FEATURES**

| Pressure          | 20 bar                    |
|-------------------|---------------------------|
| Compatible fluids | air - water               |
| Swivel joint      | brass                     |
| Seals             | Viton®                    |
| Characteristic    | fixed                     |
| Material          | painted steel             |
| Couplings         | painted steel             |
| Hose              | p/n 952/13                |
| ø e hose length   | ø 3/8" - 12 m             |
| Inlet             | G 1/2" (f)                |
| Outlet            | G 3/8" (m)                |
| Reel flow path    | brass - zinc plated steel |



## **OVERALL DIMENSIONS (mm)**









215