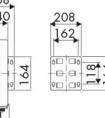

Agriculture, Automotive, Building and road construction, Industry, Lube trucks and transports

## **FEATURES**

| Pressure          | 20 bar                    |
|-------------------|---------------------------|
| Compatible fluids | air - water               |
| Swivel joint      | brass                     |
| Seals             | Viton®                    |
| Characteristic    | fixed                     |
| Material          | painted steel             |
| Couplings         | painted steel             |
| Hose              | p/n 952/13                |
| ø e hose length   | ø 3/8" - 12 m             |
| Inlet             | G 1/2" (f)                |
| Outlet            | G 3/8" (m)                |
| Reel flow path    | brass - zinc plated steel |



## **OVERALL DIMENSIONS (mm)**









215