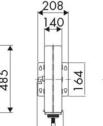

iculture, Automotive, Building and road construction, Industry, Lube trucks and transports

## **FEATURES**

| Pressure          | 20 bar                    |
|-------------------|---------------------------|
| Compatible fluids | air - water               |
| Swivel joint      | brass                     |
| Seals             | Viton®                    |
| Characteristic    | fixed                     |
| Material          | painted steel             |
| Couplings         | painted steel             |
| Hose              | p/n 952/13                |
| ø e hose length   | ø 3/8" - 12 m             |
| Inlet             | G 1/2" (f)                |
| Outlet            | G 3/8" (m)                |
| Reel flow path    | brass - zinc plated steel |



## **OVERALL DIMENSIONS (mm)**









215