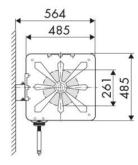

*

Agriculture, Automotive, Building and road construction, Industry, Lube trucks and transports

## **FEATURES**

| Pressure          | 20 bar                    |
|-------------------|---------------------------|
| Compatible fluids | air - water               |
| Swivel joint      | brass                     |
| Seals             | Viton®                    |
| Characteristic    | fixed                     |
| Material          | painted steel             |
| Couplings         | painted steel             |
| Hose              | p/n 952/19                |
| ø e hose length   | ø 3/8" - 18 m             |
| Inlet             | G 1/2" (f)                |
| Outlet            | G 3/8" (m)                |
| Reel flow path    | brass - zinc plated steel |



## **OVERALL DIMENSIONS (mm)**









215