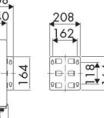

Agriculture, Automotive, Building and road construction, Industry, Lube trucks and transports

## **FEATURES**

| Pressure          | 20 bar                    |
|-------------------|---------------------------|
| Compatible fluids | air - water               |
| Swivel joint      | brass                     |
| Seals             | Viton®                    |
| Characteristic    | fixed                     |
| Material          | painted steel             |
| Couplings         | painted steel             |
| Hose              | p/n 952/19                |
| ø e hose length   | ø 3/8" - 18 m             |
| Inlet             | G 1/2" (f)                |
| Outlet            | G 3/8" (m)                |
| Reel flow path    | brass - zinc plated steel |



## **OVERALL DIMENSIONS (mm)**









215