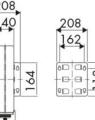

iculture, Automotive, Building and road construction, Industry, Lube trucks and transports

## **FEATURES**

| Pressure          | 20 bar                    |
|-------------------|---------------------------|
| Compatible fluids | air - water               |
| Swivel joint      | brass                     |
| Seals             | Viton®                    |
| Characteristic    | fixed                     |
| Material          | painted steel             |
| Couplings         | painted steel             |
| Hose              | p/n 952/19                |
| ø e hose length   | ø 3/8" - 18 m             |
| Inlet             | G 1/2" (f)                |
| Outlet            | G 3/8" (m)                |
| Reel flow path    | brass - zinc plated steel |



## **OVERALL DIMENSIONS (mm)**









215