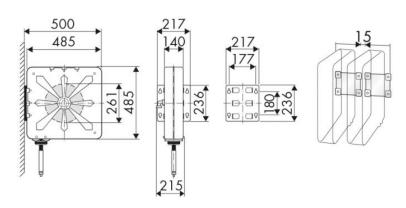

*

Agriculture, Automotive, Building and road construction, Industry, Lube trucks and transports

## **FEATURES**

| Pressure          | 20 bar                    |
|-------------------|---------------------------|
| Compatible fluids | air - water               |
| Swivel joint      | brass                     |
| Seals             | Viton <sup>®</sup>        |
| Characteristic    | fixed                     |
| Material          | painted steel             |
| Couplings         | painted steel             |
| Hose              | p/n 962/10                |
| ø e hose length   | ø 1/2" - 10 m             |
| Inlet             | G 1/2" (f)                |
| Outlet            | G 1/2" (m)                |
| Reel flow path    | brass - zinc plated steel |



## **OVERALL DIMENSIONS (mm)**