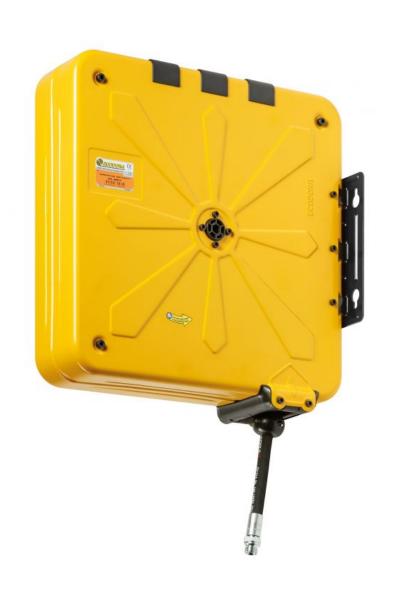

## P/N 440/14

Fixed hose reel s. 440, for air-water, 20 bar, with black rubber hose 10 m,  $\emptyset$  1/2"

## **FEATURES**

| Pressure          | 20 bar                    |
|-------------------|---------------------------|
| Compatible fluids | air - water               |
| Swivel joint      | brass                     |
| Seals             | Viton <sup>®</sup>        |
| Characteristic    | fixed                     |
| Material          | painted steel             |
| Couplings         | painted steel             |
| Hose              | p/n 962/10                |
| ø e hose length   | ø 1/2" - 10 m             |
| Inlet             | G 1/2" (f)                |
| Outlet            | G 1/2" (m)                |
| Reel flow path    | brass - zinc plated steel |