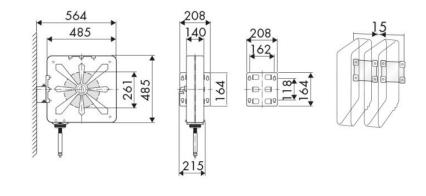

road construction, Industry, Lube trucks and transports

#### **FEATURES**

| Pressure          | 150 bar                   |  |
|-------------------|---------------------------|--|
| Compatible fluids | oils and similar products |  |
| Swivel joint      | zinc plated steel         |  |
| Seals             | polyurethane              |  |
| Characteristic    | fixed                     |  |
| Material          | painted steel             |  |
| Couplings         | -                         |  |
| Hose              | -                         |  |
| ø e hose length   | -                         |  |
| Inlet             | G 1/2" (f)                |  |
| Outlet            | G 1/2" (f)                |  |
| Reel flow path    | zinc plated steel         |  |



## **OVERALL DIMENSIONS (mm)**



#### **FURTHER FEATURES**

| Capacity 5/16" | Capacity 3/8" | Capacity 1/2" |
|----------------|---------------|---------------|
| 20 m           | 20 m          | 16 m          |