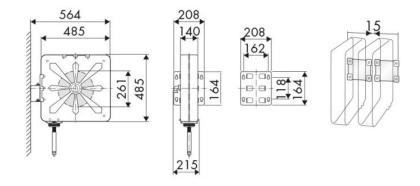

*

Agriculture, Automotive, Building and road construction, Industry, Lube trucks and transports

## **FEATURES**

| Pressure          | suction                   |
|-------------------|---------------------------|
| Compatible fluids | oils and similar products |
| Swivel joint      | zinc plated steel         |
| Seals             | polyurethane              |
| Characteristic    | fixed                     |
| Material          | painted steel             |
| Couplings         | zinc plated steel         |
| Hose              | p/n 963/11                |
| ø e hose length   | ø 1/2" - 10 m             |
| Inlet             | G 1/2" (f)                |
| Outlet            | G 1/2" (m)                |
| Reel flow path    | brass - zinc plated steel |



## **OVERALL DIMENSIONS (mm)**