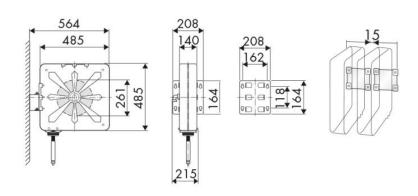

truction, Industry, Lube trucks and transports

## **FEATURES**

| _                 |                           |
|-------------------|---------------------------|
| Pressure          | 150 bar                   |
| Compatible fluids | oils and similar products |
| Swivel joint      | zinc plated steel         |
| Seals             | polyurethane              |
| Characteristic    | fixed                     |
| Material          | painted steel             |
| Couplings         | painted steel             |
| Hose              | p/n 963/11                |
| ø e hose length   | ø 1/2" - 10 m             |
| Inlet             | G 1/2" (f)                |
| Outlet            | G 1/2" (m)                |
| Reel flow path    | zinc plated steel         |



## **OVERALL DIMENSIONS (mm)**