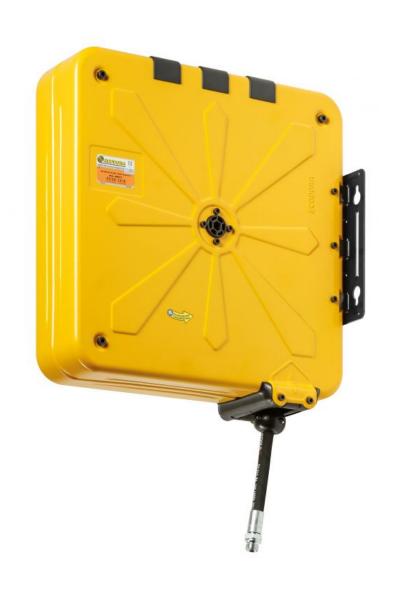

## P/N 440/41/SO

Fixed hose reel s. 440, for oil and similar, 150 bar, with black rubber hose 10 m,  $\emptyset$  1/2". With swivelling bracket

## **FEATURES**

| _                 |                           |
|-------------------|---------------------------|
| Pressure          | 150 bar                   |
| Compatible fluids | oils and similar products |
| Swivel joint      | zinc plated steel         |
| Seals             | polyurethane              |
| Characteristic    | fixed                     |
| Material          | painted steel             |
| Couplings         | painted steel             |
| Hose              | p/n 963/11                |
| ø e hose length   | ø 1/2" - 10 m             |
| Inlet             | G 1/2" (f)                |
| Outlet            | G 1/2" (m)                |
| Reel flow path    | zinc plated steel         |