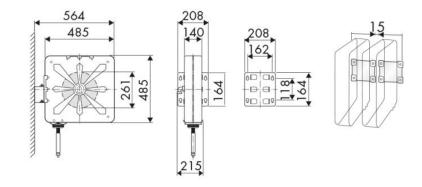

truction, Industry, Lube trucks and transports

## **FEATURES**

| Pressure          | 150 bar                   |
|-------------------|---------------------------|
| Compatible fluids | oils and similar products |
| Swivel joint      | zinc plated steel         |
| Seals             | polyurethane              |
| Characteristic    | fixed                     |
| Material          | painted steel             |
| Couplings         | painted steel             |
| Hose              | p/n 963/15                |
| ø e hose length   | ø 1/2" - 15 m             |
| Inlet             | G 1/2" (f)                |
| Outlet            | G 1/2" (m)                |
| Reel flow path    | zinc plated steel         |
|                   |                           |



## **OVERALL DIMENSIONS (mm)**