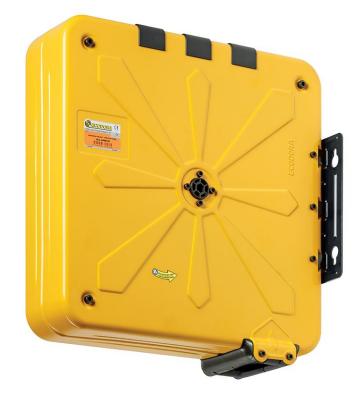

# P/N 440/50

Fixed hose reel s. 440, for grease, 600 bar, without hose. Inlet G 3/8" (f) - outlet G 1/2"(f)

#### **FEATURES**

| Pressure          | 600 bar           |
|-------------------|-------------------|
| Compatible fluids | grease            |
| Swivel joint      | zinc plated steel |
| Seals             | polyurethane      |
| Characteristic    | fixed             |
| Material          | painted steel     |
| Couplings         | -                 |
| Hose              | -                 |
| ø e hose length   | -                 |
| Inlet             | G 3/8" (f)        |
| Outlet            | G 1/2" (f)        |
| Reel flow path    | zinc plated steel |