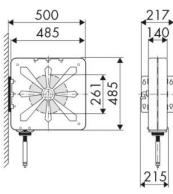

s. 440, for grease, 600 bar, without hose. Inlet G 3/8" (f) - outlet G 1/2"(f)

### **SECTORS OF USE**

Agriculture, Automotive, Building and road construction, Industry, Lube trucks and transports

#### **FEATURES**

| Pressure          | 600 bar           |
|-------------------|-------------------|
| Compatible fluids | grease            |
| Swivel joint      | zinc plated steel |
| Seals             | polyurethane      |
| Characteristic    | fixed             |
| Material          | painted steel     |
| Couplings         | -                 |
| Hose              | -                 |
| ø e hose length   | -                 |
| Inlet             | G 3/8" (f)        |
| Outlet            | G 1/2" (f)        |
| Reel flow path    | zinc plated steel |



## **OVERALL DIMENSIONS (mm)**







## FURTHER FEATURES

| Capacity 5/16" | Capacity 3/8" |
|----------------|---------------|
| 12 m           | 15 m          |