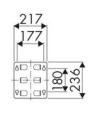

. 440, for grease, 600 bar, without hose. Inlet G 3/8" (f) - outlet G 1/2"(f)

### **SECTORS OF USE**

Agriculture, Automotive, Building and road construction, Industry, Lube trucks and transports

#### **FEATURES**

| Pressure          | 600 bar           |
|-------------------|-------------------|
| Compatible fluids | grease            |
| Swivel joint      | zinc plated steel |
| Seals             | polyurethane      |
| Characteristic    | fixed             |
| Material          | painted steel     |
| Couplings         | -                 |
| Hose              | -                 |
| ø e hose length   | -                 |
| Inlet             | G 3/8" (f)        |
| Outlet            | G 1/2" (f)        |
| Reel flow path    | zinc plated steel |



## **OVERALL DIMENSIONS (mm)**







## FURTHER FEATURES

| Capacity 5/16" | Capacity 3/8" |
|----------------|---------------|
| 12 m           | 15 m          |