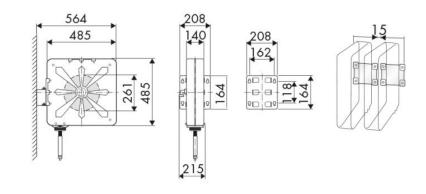

bar, without hose. Inlet G 3/8" (f) - outlet G 1/2"(f). With swivelling bracket

### **SECTORS OF USE**

Agriculture, Automotive, Building and road construction, Industry, Lube trucks and transports

#### **FEATURES**

| Pressure          | 600 bar           |
|-------------------|-------------------|
| Compatible fluids | grease            |
| Swivel joint      | zinc plated steel |
| Seals             | polyurethane      |
| Characteristic    | fixed             |
| Material          | painted steel     |
| Couplings         | -                 |
| Hose              | -                 |
| ø e hose length   | -                 |
| Inlet             | G 3/8" (f)        |
| Outlet            | G 1/2" (f)        |
| Reel flow path    | zinc plated steel |



## **OVERALL DIMENSIONS (mm)**



#### **FURTHER FEATURES**

| Capacity 5/16" | Capacity 3/8" |
|----------------|---------------|
| 12 m           | 15 m          |