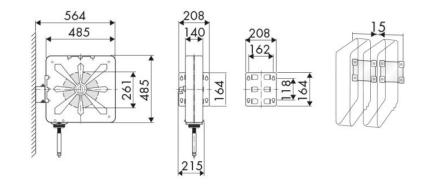

400 bar, with black rubber hose 12 m,  $\emptyset$  1/4". With swivelling bracket

## **SECTORS OF USE**

Agriculture, Automotive, Building and road construction, Industry, Lube trucks and transports

## **FEATURES**

| Pressure          | 400 bar           |
|-------------------|-------------------|
| Compatible fluids | grease            |
| Swivel joint      | zinc plated steel |
| Seals             | polyurethane      |
| Characteristic    | fixed             |
| Material          | painted steel     |
| Couplings         | painted steel     |
| Hose              | p/n 935/13        |
| ø e hose length   | ø 1/4" - 12 m     |
| Inlet             | G 3/8" (f)        |
| Outlet            | G 1/4" (m)        |
| Reel flow path    | zinc plated steel |



## **OVERALL DIMENSIONS (mm)**