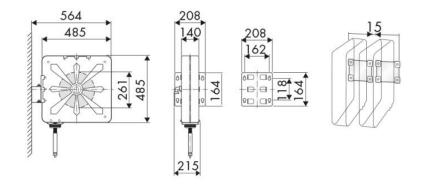

for grease, 400 bar, with black rubber hose 15 m, ø 3/8". With swivelling bracket

## **SECTORS OF USE**

Agriculture, Automotive, Building and road construction, Industry, Lube trucks and transports

## **FEATURES**

| Pressure          | 400 bar           |
|-------------------|-------------------|
| Compatible fluids | grease            |
| Swivel joint      | zinc plated steel |
| Seals             | polyurethane      |
| Characteristic    | fixed             |
| Material          | painted steel     |
| Couplings         | painted steel     |
| Hose              | p/n 957/15        |
| ø e hose length   | ø 3/8" - 15 m     |
| Inlet             | G 3/8" (f)        |
| Outlet            | G 1/4" (m)        |
| Reel flow path    | zinc plated steel |



## **OVERALL DIMENSIONS (mm)**