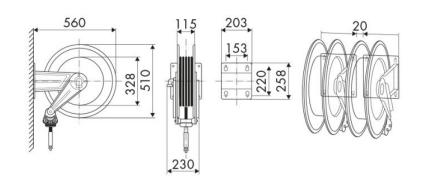

*

Agriculture, Automotive, Building and road construction, Industry, Lube trucks and transports

### **FEATURES**

| Pressure          | 20 bar                    |
|-------------------|---------------------------|
| Compatible fluids | air - water               |
| Swivel joint      | brass                     |
| Seals             | Viton <sup>®</sup>        |
| Characteristic    | fixed                     |
| Material          | painted steel             |
| Couplings         | -                         |
| Hose              | -                         |
| ø e hose length   | -                         |
| Inlet             | G 1/2" (f)                |
| Outlet            | G 1/2" (f)                |
| Reel flow path    | brass - zinc plated steel |



# **OVERALL DIMENSIONS (mm)**



#### **FURTHER FEATURES**

| Capacity 3/8" | Capacity 1/2" | Capacity 5/8" |
|---------------|---------------|---------------|
| 25 m          | 25 m          | 22 m          |