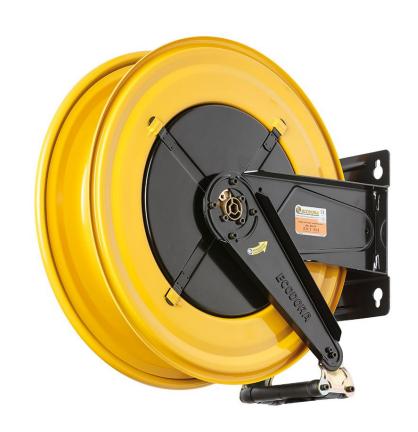

# P/N 530/10

Fixed hose reel s. 530, for air-water, 20 bar, without hose. Inlet-outlet G 1/2" (f)

### **FEATURES**

| Pressure          | 20 bar                    |
|-------------------|---------------------------|
| Compatible fluids | air - water               |
| Swivel joint      | brass                     |
| Seals             | Viton <sup>®</sup>        |
| Characteristic    | fixed                     |
| Material          | painted steel             |
| Couplings         | -                         |
| Hose              | -                         |
| ø e hose length   | -                         |
| Inlet             | G 1/2" (f)                |
| Outlet            | G 1/2" (f)                |
| Reel flow path    | brass - zinc plated steel |