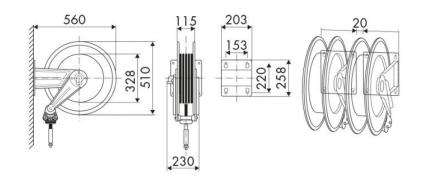

le inlet-outlet. Inlet G 1/2" (f), outlet G 3/8" (m)

## **SECTORS OF USE**

Cleaning, Industry

#### **FEATURES**

| Pressure          | 20 bar                    |
|-------------------|---------------------------|
| Compatible fluids | air - water               |
| Swivel joint      | 2 brass swivel joint      |
| Seals             | Viton <sup>®</sup>        |
| Characteristic    | fixed                     |
| Material          | painted steel             |
| Couplings         | -                         |
| Hose              | -                         |
| ø e hose length   | -                         |
| Inlet             | G 1/2" (f)                |
| Outlet            | G 3/4" (m)                |
| Reel flow path    | brass - zinc plated steel |



# **OVERALL DIMENSIONS (mm)**



## **FURTHER FEATURES**

| Capacity 1/4" | Capacity 5/16" | Capacity 3/8" |
|---------------|----------------|---------------|
| 22 m          | 20 m           | 15 m          |