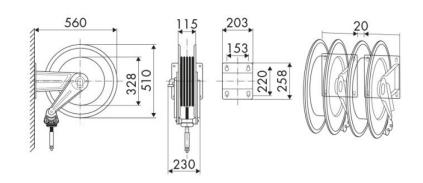

road construction, Industry, Lube trucks and transports

### **FEATURES**

| Pressure          | 150 bar                   |  |
|-------------------|---------------------------|--|
| Compatible fluids | oils and similar products |  |
| Swivel joint      | zinc plated steel         |  |
| Seals             | polyurethane              |  |
| Characteristic    | fixed                     |  |
| Material          | painted steel             |  |
| Couplings         | -                         |  |
| Hose              | -                         |  |
| ø e hose length   | -                         |  |
| Inlet             | G 1/2" (f)                |  |
| Outlet            | G 1/2" (f)                |  |
| Reel flow path    | zinc plated steel         |  |



## **OVERALL DIMENSIONS (mm)**



### **FURTHER FEATURES**

| Capacity 3/8" | Capacity 1/2" | Capacity 5/8" |
|---------------|---------------|---------------|
| 25 m          | 25 m          | 22 m          |