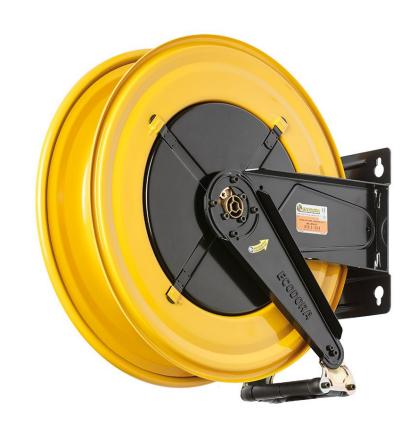

# P/N 530/40

Fixed hose reel s. 530, for oil and similar, 150 bar, without hose. Inlet-outlet G 1/2" (f)

### **FEATURES**

| Pressure          | 150 bar                   |  |
|-------------------|---------------------------|--|
| Compatible fluids | oils and similar products |  |
| Swivel joint      | zinc plated steel         |  |
| Seals             | polyurethane              |  |
| Characteristic    | fixed                     |  |
| Material          | painted steel             |  |
| Couplings         | -                         |  |
| Hose              | -                         |  |
| ø e hose length   | -                         |  |
| Inlet             | G 1/2" (f)                |  |
| Outlet            | G 1/2" (f)                |  |
| Reel flow path    | zinc plated steel         |  |