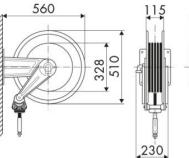

|  |
|-------------------|------------------------------------|--|
| Compatible fluids | oils and similar products - paints |  |
| Swivel joint      | 2 painted steel swivel joint       |  |
| Seals             | polyurethane                       |  |
| Characteristic    | fixed                              |  |
| Material          | painted steel                      |  |
| Couplings         | -                                  |  |
| Hose              | -                                  |  |
| ø e hose length   | -                                  |  |
| Inlet             | G 1/2" (f)                         |  |
| Outlet            | G 3/8" (m)                         |  |
| Reel flow path    | zinc plated steel                  |  |

## @ ECODORA

### **OVERALL DIMENSIONS (mm)**







### FURTHER FEATURES

| Capacity 1/4" | Capacity 5/16" | Capacity 3/8" |
|---------------|----------------|---------------|
| 22 m          | 20 m           | 15 m          |