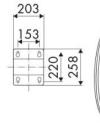

|  |
|-------------------|------------------------------------|--|
| Compatible fluids | oils and similar products - paints |  |
| Swivel joint      | 2 painted steel swivel joint       |  |
| Seals             | polyurethane                       |  |
| Characteristic    | fixed                              |  |
| Material          | painted steel                      |  |
| Couplings         | -                                  |  |
| Hose              | -                                  |  |
| ø e hose length   | -                                  |  |
| Inlet             | G 1/2" (f)                         |  |
| Outlet            | G 3/8" (m)                         |  |
| Reel flow path    | zinc plated steel                  |  |

## @ ECODORA

### **OVERALL DIMENSIONS (mm)**







### FURTHER FEATURES

| Capacity 1/4" | Capacity 5/16" | Capacity 3/8" |
|---------------|----------------|---------------|
| 22 m          | 20 m           | 15 m          |