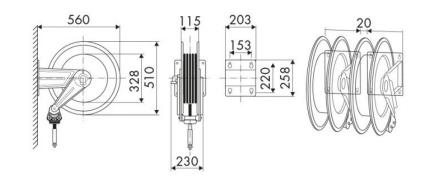

G 3/8" (m)

### **SECTORS OF USE**

Cleaning, Industry

#### **FEATURES**

| Pressure          | 400 bar                      |
|-------------------|------------------------------|
| Compatible fluids | oils and similar products    |
| Swivel joint      | 2 painted steel swivel joint |
| Seals             | polyurethane                 |
| Characteristic    | fixed                        |
| Material          | painted steel                |
| Couplings         | -                            |
| Hose              | -                            |
| ø e hose length   | -                            |
| Inlet             | G 3/8" (f)                   |
| Outlet            | G 3/8" (m)                   |
| Reel flow path    | zinc plated steel            |



## **OVERALL DIMENSIONS (mm)**



#### **FURTHER FEATURES**

| Capacity 5/16" | Capacity 3/8" |
|----------------|---------------|
| 20 m           | 15 m          |