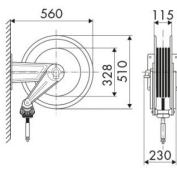

### **OVERALL DIMENSIONS (mm)**

| Capacity 5/16" | Capacity 3/8" |
|----------------|---------------|
| 20 m           | 15 m          |