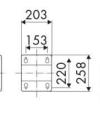

### **OVERALL DIMENSIONS (mm)**

| Capacity 5/16" | Capacity 3/8" |
|----------------|---------------|
| 20 m           | 15 m          |