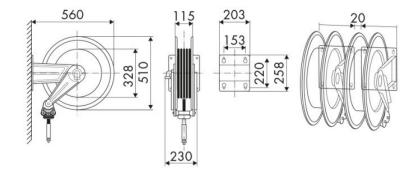

2 x  $\emptyset$  1/4"

## **SECTORS OF USE**

Building and road construction, Industry, Mining

## **FEATURES**

| Pressure          | 20 bar                    |
|-------------------|---------------------------|
| Compatible fluids | welding                   |
| Swivel joint      | brass                     |
| Seals             | Viton <sup>®</sup>        |
| Characteristic    | fixed                     |
| Material          | painted steel             |
| Couplings         | brass                     |
| Hose              | p/n 993/20                |
| ø e hose length   | ø 2 x 1/4" - 20 m         |
| Inlet             | G 3/8" (f)                |
| Outlet            | G 3/8" (f)                |
| Reel flow path    | brass - zinc plated steel |



## **OVERALL DIMENSIONS (mm)**