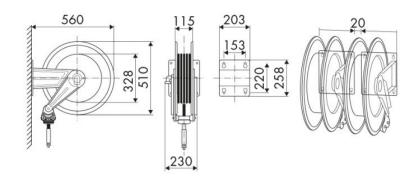

es 0.05$  bar, twin gum

## **SECTORS OF USE**

Building and road construction, Industry, Mining

## **FEATURES**

| Pressure          | 20 bar                    |
|-------------------|---------------------------|
| Compatible fluids | welding                   |
| Swivel joint      | brass                     |
| Seals             | Viton <sup>®</sup>        |
| Characteristic    | fixed                     |
| Material          | painted steel             |
| Couplings         | brass                     |
| Hose              | p/n 994/15                |
| ø e hose length   | ø 2 x 5/16" - 15 m        |
| Inlet             | G 3/8" (f)                |
| Outlet            | G 3/8" (f)                |
| Reel flow path    | brass - zinc plated steel |



## **OVERALL DIMENSIONS (mm)**