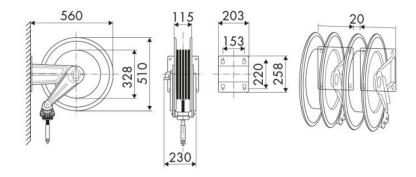

2 x  $\emptyset$  5/16"

## **SECTORS OF USE**

Building and road construction, Industry, Mining

## **FEATURES**

| Pressure          | 20 bar                    |
|-------------------|---------------------------|
| Compatible fluids | welding                   |
| Swivel joint      | brass                     |
| Seals             | Viton <sup>®</sup>        |
| Characteristic    | fixed                     |
| Material          | painted steel             |
| Couplings         | brass                     |
| Hose              | p/n 994/20                |
| ø e hose length   | ø 2 x 5/16" - 20 m        |
| Inlet             | G 3/8" (f)                |
| Outlet            | G 3/8" (f)                |
| Reel flow path    | brass - zinc plated steel |



## **OVERALL DIMENSIONS (mm)**