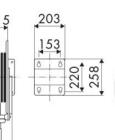

SBR/EPDM 15 m, 2 x ø 3/8"

## SECTORS OF USE

Building and road construction, Industry, Mining

## **FEATURES**

| Pressure          | 20 bar                    |
|-------------------|---------------------------|
| Compatible fluids | welding                   |
| Swivel joint      | brass                     |
| Seals             | Viton®                    |
| Characteristic    | fixed                     |
| Material          | painted steel             |
| Couplings         | brass                     |
| Hose              | p/n 995/15                |
| ø e hose length   | ø 2 x 3/8" - 15 m         |
| Inlet             | G 3/8" (f)                |
| Outlet            | G 3/8" (f)                |
| Reel flow path    | brass - zinc plated steel |



## **OVERALL DIMENSIONS (mm)**