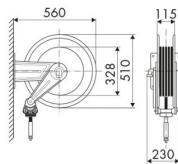

e SBR/EPDM 15 m, 2 x ø 3/8"

## SECTORS OF USE

Building and road construction, Industry, Mining

## **FEATURES**

| Pressure          | 20 bar                    |
|-------------------|---------------------------|
| Compatible fluids | welding                   |
| Swivel joint      | brass                     |
| Seals             | Viton®                    |
| Characteristic    | fixed                     |
| Material          | painted steel             |
| Couplings         | brass                     |
| Hose              | p/n 995/15                |
| ø e hose length   | ø 2 x 3/8" - 15 m         |
| Inlet             | G 3/8" (f)                |
| Outlet            | G 3/8" (f)                |
| Reel flow path    | brass - zinc plated steel |



## **OVERALL DIMENSIONS (mm)**