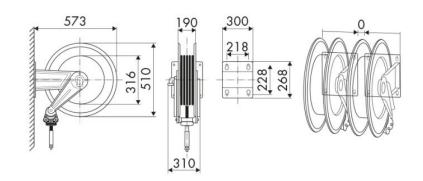

nstruction, Industry, Mining, Lube trucks and transports

### **FEATURES**

| Pressure          | 20 bar                    |  |
|-------------------|---------------------------|--|
| Compatible fluids | air - water - diesel fuel |  |
| Swivel joint      | brass                     |  |
| Seals             | Viton <sup>®</sup>        |  |
| Characteristic    | fixed                     |  |
| Material          | painted steel             |  |
| Couplings         | -                         |  |
| Hose              | -                         |  |
| ø e hose length   | -                         |  |
| Inlet             | G 1" (f)                  |  |
| Outlet            | G 1" (f)                  |  |
| Reel flow path    | brass - zinc plated steel |  |



## **OVERALL DIMENSIONS (mm)**



### **FURTHER FEATURES**

| Capacity 5/8" | Capacity 3/4" | Capacity 1" |
|---------------|---------------|-------------|
| 20 m          | 22 m          | 15 m        |