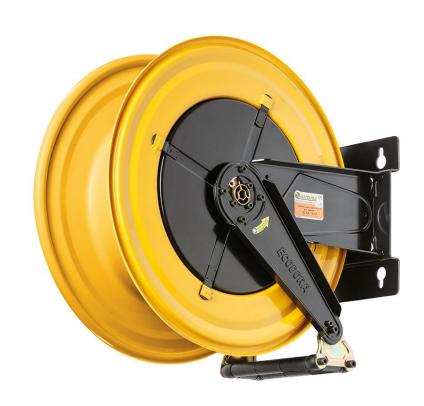

# P/N 540/10

Fixed hose reel s. 540, for air-water, 20 bar, without hose. Inlet-outlet G 1" (f)

### **FEATURES**

| Pressure          | 20 bar                    |  |
|-------------------|---------------------------|--|
| Compatible fluids | air - water - diesel fuel |  |
| Swivel joint      | brass                     |  |
| Seals             | Viton <sup>®</sup>        |  |
| Characteristic    | fixed                     |  |
| Material          | painted steel             |  |
| Couplings         | -                         |  |
| Hose              | -                         |  |
| ø e hose length   | -                         |  |
| Inlet             | G 1" (f)                  |  |
| Outlet            | G 1" (f)                  |  |
| Reel flow path    | brass - zinc plated steel |  |