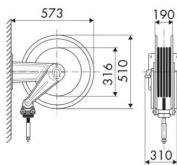

inlet-outlet. Inlet G 1/2" (f), outlet G 3/8" (m)

### **SECTORS OF USE**

Cleaning, Industry

#### **FEATURES**

| Pressure          | 20 bar                    |
|-------------------|---------------------------|
| Compatible fluids | air - water               |
| Swivel joint      | brass                     |
| Seals             | Viton®                    |
| Characteristic    | fixed                     |
| Material          | painted steel             |
| Couplings         | -                         |
| Hose              | -                         |
| ø e hose length   | -                         |
| Inlet             | G 1/2" (f)                |
| Outlet            | G 3/8" (m)                |
| Reel flow path    | brass - zinc plated steel |



## **OVERALL DIMENSIONS (mm)**







#### FURTHER FEATURES

| Capacity 1/4" | Capacity 5/16" | Capacity 3/8" |
|---------------|----------------|---------------|
| 37 m          | 35 m           | 25 m          |