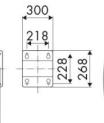

nlet-outlet. Inlet G 1/2" (f), outlet G 3/8" (m)

### **SECTORS OF USE**

Cleaning, Industry

#### **FEATURES**

| Pressure          | 20 bar                    |
|-------------------|---------------------------|
| Compatible fluids | air - water               |
| Swivel joint      | brass                     |
| Seals             | Viton®                    |
| Characteristic    | fixed                     |
| Material          | painted steel             |
| Couplings         | -                         |
| Hose              | -                         |
| ø e hose length   | -                         |
| Inlet             | G 1/2" (f)                |
| Outlet            | G 3/8" (m)                |
| Reel flow path    | brass - zinc plated steel |



## **OVERALL DIMENSIONS (mm)**







#### FURTHER FEATURES

| Capacity 1/4" | Capacity 5/16" | Capacity 3/8" |
|---------------|----------------|---------------|
| 37 m          | 35 m           | 25 m          |