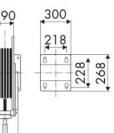

ure, Automotive, Building and road construction, Industry, Mining, Lube trucks and transports

#### **FEATURES**

| Pressure          | 20 bar                    |
|-------------------|---------------------------|
| Compatible fluids | air - water               |
| Swivel joint      | brass                     |
| Seals             | Viton®                    |
| Characteristic    | fixed                     |
| Material          | painted steel             |
| Couplings         | -                         |
| Hose              | -                         |
| ø e hose length   | -                         |
| Inlet             | G 1/2" (f)                |
| Outlet            | G 1/2" (f)                |
| Reel flow path    | brass - zinc plated steel |



# **OVERALL DIMENSIONS (mm)**





310



## FURTHER FEATURES

| Capacity 3/8" | Capacity 1/2" | Capacity 5/8" |
|---------------|---------------|---------------|
| 30 m          | 30 m          | 30 m          |