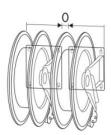

tomotive, Building and road construction, Industry, Mining, Lube trucks and transports

#### **FEATURES**

| Pressure          | 20 bar                    |
|-------------------|---------------------------|
| Compatible fluids | air - water               |
| Swivel joint      | brass                     |
| Seals             | Viton®                    |
| Characteristic    | fixed                     |
| Material          | painted steel             |
| Couplings         | -                         |
| Hose              | -                         |
| ø e hose length   | -                         |
| Inlet             | G 1/2" (f)                |
| Outlet            | G 1/2" (f)                |
| Reel flow path    | brass - zinc plated steel |



# **OVERALL DIMENSIONS (mm)**





310



## FURTHER FEATURES

| Capacity 3/8" | Capacity 1/2" | Capacity 5/8" |
|---------------|---------------|---------------|
| 30 m          | 30 m          | 30 m          |