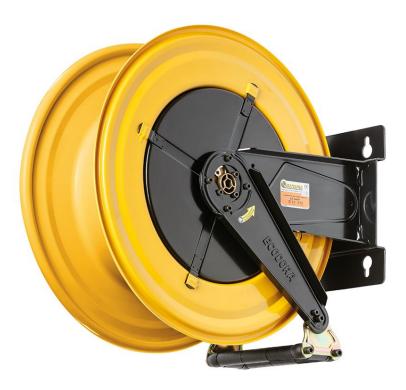

# P/N 540/15

Fixed hose reel s. 540, for air-water, 20 bar, without hose. Inlet-outlet G  $1/2^{\prime\prime}$  (f)

#### **FEATURES**

| Pressure          | 20 bar                    |
|-------------------|---------------------------|
| Compatible fluids | air - water               |
| Swivel joint      | brass                     |
| Seals             | Viton®                    |
| Characteristic    | fixed                     |
| Material          | painted steel             |
| Couplings         | -                         |
| Hose              | -                         |
| ø e hose length   | -                         |
| Inlet             | G 1/2" (f)                |
| Outlet            | G 1/2" (f)                |
| Reel flow path    | brass - zinc plated steel |