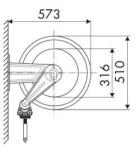

lture, Automotive, Building and road construction, Industry, Mining, Lube trucks and transports

#### **FEATURES**

| Pressure          | 20 bar                    |
|-------------------|---------------------------|
| Compatible fluids | air - water               |
| Swivel joint      | brass                     |
| Seals             | Viton®                    |
| Characteristic    | fixed                     |
| Material          | painted steel             |
| Couplings         | -                         |
| Hose              | -                         |
| ø e hose length   | -                         |
| Inlet             | G 1/2" (f)                |
| Outlet            | G 1/2" (f)                |
| Reel flow path    | brass - zinc plated steel |



# **OVERALL DIMENSIONS (mm)**





310



## FURTHER FEATURES

| Capacity 3/8" | Capacity 1/2" | Capacity 5/8" |
|---------------|---------------|---------------|
| 30 m          | 30 m          | 30 m          |