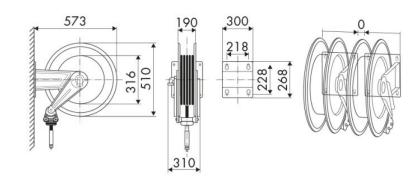

ulture, Automotive, Building and road construction, Industry, Mining, Lube trucks and transports

## **FEATURES**

| Pressure          | 20 bar                    |
|-------------------|---------------------------|
| Compatible fluids | air - water               |
| Swivel joint      | brass                     |
| Seals             | Viton <sup>®</sup>        |
| Characteristic    | fixed                     |
| Material          | painted steel             |
| Couplings         | zinc plated steel         |
| Hose              | p/n 962/30                |
| ø e hose length   | ø 1/2" - 30 m             |
| Inlet             | G 1/2" (f)                |
| Outlet            | G 1/2" (m)                |
| Reel flow path    | brass - zinc plated steel |



## **OVERALL DIMENSIONS (mm)**