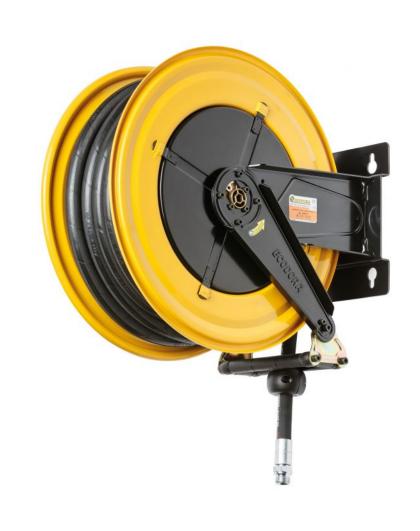

## P/N 540/16

Fixed hose reel s. 540, for air-water, 20 bar, with with black rubber hose 30 m,  $\emptyset$  1/2"

## **FEATURES**

| Pressure          | 20 bar                    |
|-------------------|---------------------------|
| Compatible fluids | air - water               |
| Swivel joint      | brass                     |
| Seals             | Viton <sup>®</sup>        |
| Characteristic    | fixed                     |
| Material          | painted steel             |
| Couplings         | zinc plated steel         |
| Hose              | p/n 962/30                |
| ø e hose length   | ø 1/2" - 30 m             |
| Inlet             | G 1/2" (f)                |
| Outlet            | G 1/2" (m)                |
| Reel flow path    | brass - zinc plated steel |