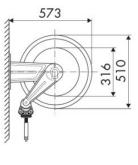

max 130 °C                                |
| Swivel joint      | AISI 304 stainless steel                        |
| Seals             | Viton®                                          |
| Characteristic    | fixed                                           |
| Material          | painted steel                                   |
| Couplings         | -                                               |
| Hose              | -                                               |
| ø e hose length   | -                                               |
| Inlet             | G 1" (f)                                        |
| Outlet            | G 1" (f)                                        |
| Reel flow path    | AISI 304 stainless steel - zinc<br>plated steel |



## **OVERALL DIMENSIONS (mm)**





310



## FURTHER FEATURES

| Capacity 5/8" | Capacity 3/4" | Capacity 1" |
|---------------|---------------|-------------|
| 20 m          | 22 m          | 15 m        |