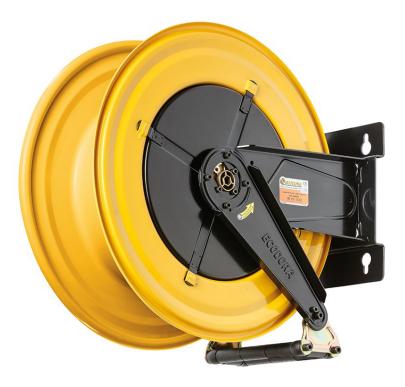

# P/N 540/20

Fixed hose reel s. 540, for hot water, 100 bar, without hose. Inlet-outlet G 1" (f)

#### **FEATURES**

| Pressure          | 100 bar                                         |
|-------------------|-------------------------------------------------|
| Compatible fluids | water max 130 °C                                |
| Swivel joint      | AISI 304 stainless steel                        |
| Seals             | Viton®                                          |
| Characteristic    | fixed                                           |
| Material          | painted steel                                   |
| Couplings         | -                                               |
| Hose              | -                                               |
| ø e hose length   | -                                               |
| Inlet             | G 1" (f)                                        |
| Outlet            | G 1" (f)                                        |
| Reel flow path    | AISI 304 stainless steel - zinc<br>plated steel |