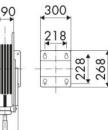

ax 130 °C                                |
| Swivel joint      | AISI 304 stainless steel                        |
| Seals             | Viton®                                          |
| Characteristic    | fixed                                           |
| Material          | painted steel                                   |
| Couplings         | -                                               |
| Hose              | -                                               |
| ø e hose length   | -                                               |
| Inlet             | G 1" (f)                                        |
| Outlet            | G 1" (f)                                        |
| Reel flow path    | AISI 304 stainless steel - zinc<br>plated steel |



## **OVERALL DIMENSIONS (mm)**





310



## FURTHER FEATURES

| Capacity 5/8" | Capacity 3/4" | Capacity 1" |
|---------------|---------------|-------------|
| 20 m          | 22 m          | 15 m        |