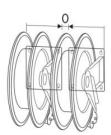

°C                                |
| Swivel joint      | AISI 304 stainless steel                        |
| Seals             | Viton®                                          |
| Characteristic    | fixed                                           |
| Material          | painted steel                                   |
| Couplings         | -                                               |
| Hose              | -                                               |
| ø e hose length   | -                                               |
| Inlet             | G 1" (f)                                        |
| Outlet            | G 1" (f)                                        |
| Reel flow path    | AISI 304 stainless steel - zinc<br>plated steel |



## **OVERALL DIMENSIONS (mm)**





310



## FURTHER FEATURES

| Capacity 5/8" | Capacity 3/4" | Capacity 1" |
|---------------|---------------|-------------|
| 20 m          | 22 m          | 15 m        |