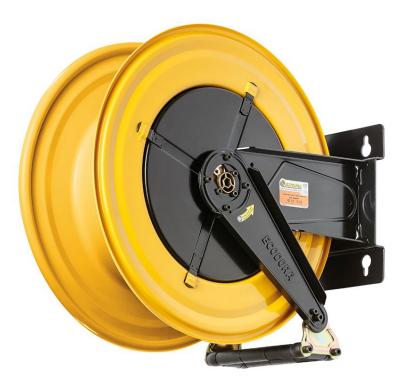

# P/N 540/25

Fixed hose reel s. 540, for hot water, 100 bar, without hose. Inlet-outlet G 1/2" (f)

#### **FEATURES**

| Pressure          | 100 bar                                         |  |
|-------------------|-------------------------------------------------|--|
| Compatible fluids | water max 130 °C                                |  |
| Swivel joint      | AISI 304 stainless steel                        |  |
| Seals             | Viton®                                          |  |
| Characteristic    | fixed                                           |  |
| Material          | painted steel                                   |  |
| Couplings         | -                                               |  |
| Hose              | -                                               |  |
| ø e hose length   | -                                               |  |
| Inlet             | G 1/2" (f)                                      |  |
| Outlet            | G 1/2" (f)                                      |  |
| Reel flow path    | AISI 304 stainless steel - zinc<br>plated steel |  |