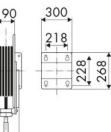

|  |
| Swivel joint      | AISI 304 stainless steel                        |  |
| Seals             | Viton®                                          |  |
| Characteristic    | fixed                                           |  |
| Material          | painted steel                                   |  |
| Couplings         | -                                               |  |
| Hose              | -                                               |  |
| ø e hose length   | -                                               |  |
| Inlet             | G 1/2" (f)                                      |  |
| Outlet            | G 1/2" (f)                                      |  |
| Reel flow path    | AISI 304 stainless steel - zinc<br>plated steel |  |



# **OVERALL DIMENSIONS (mm)**





310



# **FURTHER FEATURES**

| Capacity 5/16" | Capacity 3/8" | Capacity 1/2" | Capacity 5/8" |
|----------------|---------------|---------------|---------------|
| 30 m           | 30 m          | 30 m          | 30 m          |