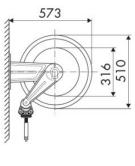

|  |
| Swivel joint      | AISI 304 stainless steel                        |  |
| Seals             | Viton®                                          |  |
| Characteristic    | fixed                                           |  |
| Material          | painted steel                                   |  |
| Couplings         | -                                               |  |
| Hose              | -                                               |  |
| ø e hose length   | -                                               |  |
| Inlet             | G 1/2" (f)                                      |  |
| Outlet            | G 1/2" (f)                                      |  |
| Reel flow path    | AISI 304 stainless steel - zinc<br>plated steel |  |



# **OVERALL DIMENSIONS (mm)**





310



# **FURTHER FEATURES**

| Capacity 5/16" | Capacity 3/8" | Capacity 1/2" | Capacity 5/8" |
|----------------|---------------|---------------|---------------|
| 30 m           | 30 m          | 30 m          | 30 m          |