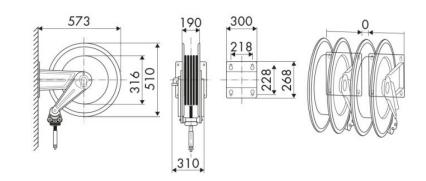

max 130 °C                             |  |
| Swivel joint      | AISI 304 stainless steel                     |  |
| Seals             | Viton <sup>®</sup>                           |  |
| Characteristic    | fixed                                        |  |
| Material          | painted steel                                |  |
| Couplings         | -                                            |  |
| Hose              | -                                            |  |
| ø e hose length   | -                                            |  |
| Inlet             | G 3/8" (f)                                   |  |
| Outlet            | G 1/2" (f)                                   |  |
| Reel flow path    | AISI 304 stainless steel - zinc plated steel |  |



## **OVERALL DIMENSIONS (mm)**



#### **FURTHER FEATURES**

| Capacity 3/8" | Capacity 1/2" | Capacity 5/8" |
|---------------|---------------|---------------|
| 30 m          | 30 m          | 30 m          |