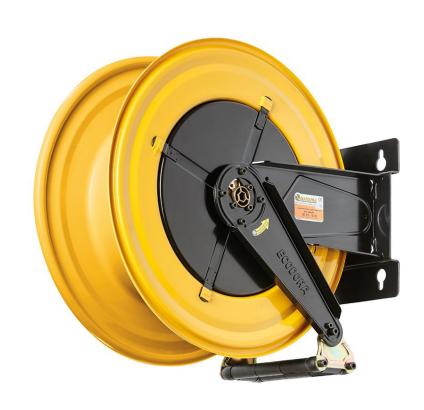

# P/N 540/30

Fixed hose reel s. 540, for hot water, 200 bar, without hose. Inlet G 3/8" (f) - outlet G 1/2" (f)

### **FEATURES**

| Pressure          | 200 bar                                      |  |
|-------------------|----------------------------------------------|--|
| Compatible fluids | water max 130 °C                             |  |
| Swivel joint      | AISI 304 stainless steel                     |  |
| Seals             | Viton <sup>®</sup>                           |  |
| Characteristic    | fixed                                        |  |
| Material          | painted steel                                |  |
| Couplings         | -                                            |  |
| Hose              | -                                            |  |
| ø e hose length   | -                                            |  |
| Inlet             | G 3/8" (f)                                   |  |
| Outlet            | G 1/2" (f)                                   |  |
| Reel flow path    | AISI 304 stainless steel - zinc plated steel |  |