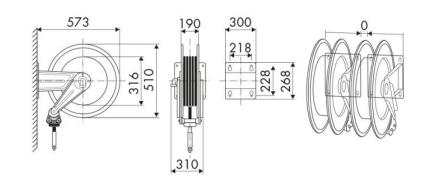

and similar products - water            |  |
| Swivel joint      | AISI 304 stainless steel                     |  |
| Seals             | Viton <sup>®</sup>                           |  |
| Characteristic    | fixed                                        |  |
| Material          | painted steel                                |  |
| Couplings         | -                                            |  |
| Hose              | -                                            |  |
| ø e hose length   | -                                            |  |
| Inlet             | G 3/8" (f)                                   |  |
| Outlet            | G 3/8" (m)                                   |  |
| Reel flow path    | AISI 304 stainless steel - zinc plated steel |  |



## **OVERALL DIMENSIONS (mm)**



#### **FURTHER FEATURES**

| Capacity 1/4" | Capacity 5/16" | Capacity 3/8" |
|---------------|----------------|---------------|
| 37 m          | 35 m           | 25 m          |