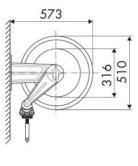

|
| Seals             | Viton $^{\ensuremath{\$}}$ and Teflon $^{\ensuremath{\$}}$ |
| Characteristic    | fixed                                                      |
| Material          | painted steel                                              |
| Couplings         | -                                                          |
| Hose              | -                                                          |
| ø e hose length   | -                                                          |
| Inlet             | G 3/8" (f)                                                 |
| Outlet            | G 1/2" (f)                                                 |
| Reel flow path    | AISI 304 stainless steel - zinc<br>plated steel            |



## **OVERALL DIMENSIONS (mm)**





310



# FURTHER FEATURES

| Capacity 3/8" | Capacity 1/2" |
|---------------|---------------|
| 30 m          | 30 m          |