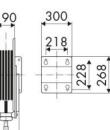

|
| Seals             | Viton $^{\ensuremath{\$}}$ and Teflon $^{\ensuremath{\$}}$ |
| Characteristic    | fixed                                                      |
| Material          | painted steel                                              |
| Couplings         | -                                                          |
| Hose              | -                                                          |
| ø e hose length   | -                                                          |
| Inlet             | G 3/8" (f)                                                 |
| Outlet            | G 1/2" (f)                                                 |
| Reel flow path    | AISI 304 stainless steel - zinc<br>plated steel            |



## **OVERALL DIMENSIONS (mm)**





310



# FURTHER FEATURES

| Capacity 3/8" | Capacity 1/2" |
|---------------|---------------|
| 30 m          | 30 m          |