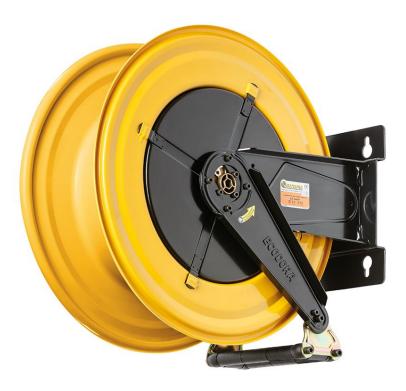

# P/N 540/35

Fixed hose reel s. 540, for hot water, 400 bar, without hose. Inlet G 3/8" (f) - outlet F 1/2" (f)

#### **FEATURES**

| Pressure          | 400 bar                                                    |
|-------------------|------------------------------------------------------------|
| Compatible fluids | water max 130 °C                                           |
| Swivel joint      | AISI 304 stainless steel                                   |
| Seals             | Viton $^{\ensuremath{\$}}$ and Teflon $^{\ensuremath{\$}}$ |
| Characteristic    | fixed                                                      |
| Material          | painted steel                                              |
| Couplings         | -                                                          |
| Hose              | -                                                          |
| ø e hose length   | -                                                          |
| Inlet             | G 3/8" (f)                                                 |
| Outlet            | G 1/2" (f)                                                 |
| Reel flow path    | AISI 304 stainless steel - zinc<br>plated steel            |