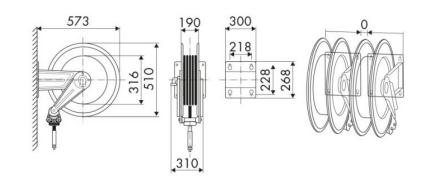

culture, Automotive, Building and road construction, Industry, Mining, Lube trucks and transports

## **FEATURES**

| Pressure          | 150 bar                   |
|-------------------|---------------------------|
| Compatible fluids | oils and similar products |
| Swivel joint      | zinc plated steel         |
| Seals             | polyurethane              |
| Characteristic    | fixed                     |
| Material          | painted steel             |
| Couplings         | -                         |
| Hose              | -                         |
| ø e hose length   | -                         |
| Inlet             | G 1" (f)                  |
| Outlet            | G 1" (f)                  |
| Reel flow path    | zinc plated steel         |



# **OVERALL DIMENSIONS (mm)**



#### **FURTHER FEATURES**

| Capacity 3/4" | Capacity 1" |
|---------------|-------------|
| 22 m          | 15 m        |