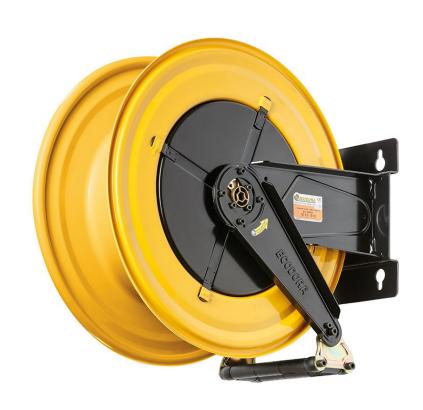

# P/N 540/40

Fixed hose reel s. 540, for oil and similar, 150 bar, without hose. Inlet-outlet G 1" (f)

## **FEATURES**

| Pressure          | 150 bar                   |
|-------------------|---------------------------|
| Compatible fluids | oils and similar products |
| Swivel joint      | zinc plated steel         |
| Seals             | polyurethane              |
| Characteristic    | fixed                     |
| Material          | painted steel             |
| Couplings         | -                         |
| Hose              | -                         |
| ø e hose length   | -                         |
| Inlet             | G 1" (f)                  |
| Outlet            | G 1" (f)                  |
| Reel flow path    | zinc plated steel         |