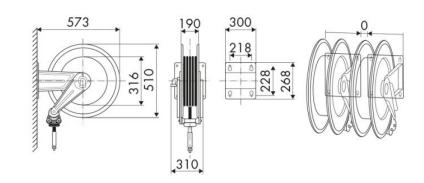

lture, Automotive, Building and road construction, Industry, Mining, Lube trucks and transports

### **FEATURES**

| Pressure          | 150 bar                   |
|-------------------|---------------------------|
| Compatible fluids | oils and similar products |
| Swivel joint      | zinc plated steel         |
| Seals             | polyurethane              |
| Characteristic    | fixed                     |
| Material          | painted steel             |
| Couplings         | -                         |
| Hose              | -                         |
| ø e hose length   | -                         |
| Inlet             | G 1" (f)                  |
| Outlet            | G 1" (f)                  |
| Reel flow path    | zinc plated steel         |



## **OVERALL DIMENSIONS (mm)**



#### **FURTHER FEATURES**

| Capacity 3/4" | Capacity 1" |
|---------------|-------------|
| 22 m          | 15 m        |