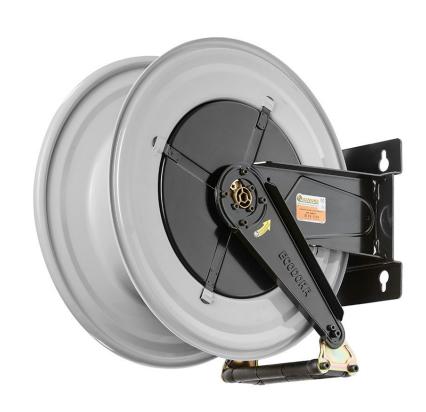

# P/N 540/40/C1

Fixed hose reel s. 540, for oil and similar, 150 bar, without hose. Inlet-outlet G 1" (f)

### **FEATURES**

| Pressure          | 150 bar                   |
|-------------------|---------------------------|
| Compatible fluids | oils and similar products |
| Swivel joint      | zinc plated steel         |
| Seals             | polyurethane              |
| Characteristic    | fixed                     |
| Material          | painted steel             |
| Couplings         | -                         |
| Hose              | -                         |
| ø e hose length   | -                         |
| Inlet             | G 1" (f)                  |
| Outlet            | G 1" (f)                  |
| Reel flow path    | zinc plated steel         |