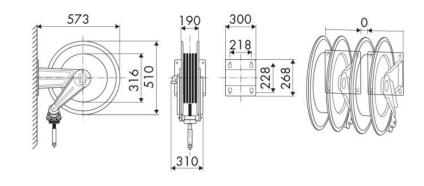

|  |
|-------------------|------------------------------------|--|
| Compatible fluids | oils and similar products - paints |  |
| Swivel joint      | zinc plated steel                  |  |
| Seals             | polyurethane                       |  |
| Characteristic    | fixed                              |  |
| Material          | painted steel                      |  |
| Couplings         | -                                  |  |
| Hose              | -                                  |  |
| ø e hose length   | -                                  |  |
| Inlet             | G 1/2" (f)                         |  |
| Outlet            | G 3/8" (m)                         |  |
| Reel flow path    | zinc plated steel                  |  |



## **OVERALL DIMENSIONS (mm)**



#### **FURTHER FEATURES**

| Capacity 1/4" | Capacity 5/16" | Capacity 3/8" |
|---------------|----------------|---------------|
| 37 m          | 35 m           | 25 m          |