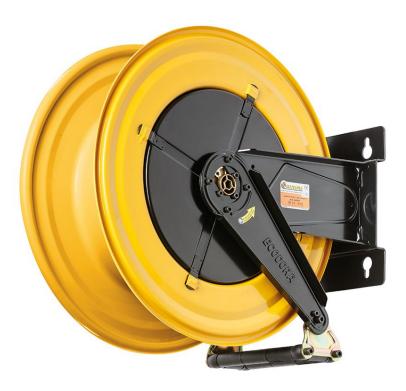

# P/N 540/45

Fixed hose reel s. 540, for oil and similar, 150 bar, without hose. Inlet-outlet G 1/2" (f)

#### **FEATURES**

| Pressure          | 150 bar                   |
|-------------------|---------------------------|
| Compatible fluids | oils and similar products |
| Swivel joint      | zinc plated steel         |
| Seals             | polyurethane              |
| Characteristic    | fixed                     |
| Material          | painted steel             |
| Couplings         |                           |
| Hose              | -                         |
| ø e hose length   | -                         |
| Inlet             | G 1/2" (f)                |
| Outlet            | G 1/2" (f)                |
| Reel flow path    | zinc plated steel         |
|                   |                           |