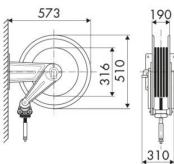

Industry, Mining, Lube trucks and transports

#### **FEATURES**

| Pressure          | 150 bar                   |
|-------------------|---------------------------|
| Compatible fluids | oils and similar products |
| Swivel joint      | zinc plated steel         |
| Seals             | polyurethane              |
| Characteristic    | fixed                     |
| Material          | painted steel             |
| Couplings         |                           |
| Hose              | -                         |
| ø e hose length   | -                         |
| Inlet             | G 1/2" (f)                |
| Outlet            | G 1/2" (f)                |
| Reel flow path    | zinc plated steel         |
|                   |                           |



## **OVERALL DIMENSIONS (mm)**







## **FURTHER FEATURES**

| Capacity 3/8" | Capacity 1/2" | Capacity 5/8" |
|---------------|---------------|---------------|
| 30 m          | 30 m          | 30 m          |