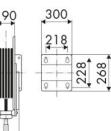

dustry, Mining, Lube trucks and transports

#### **FEATURES**

| Pressure          | 150 bar                   |
|-------------------|---------------------------|
| Compatible fluids | oils and similar products |
| Swivel joint      | zinc plated steel         |
| Seals             | polyurethane              |
| Characteristic    | fixed                     |
| Material          | painted steel             |
| Couplings         |                           |
| Hose              | -                         |
| ø e hose length   | -                         |
| Inlet             | G 1/2" (f)                |
| Outlet            | G 1/2" (f)                |
| Reel flow path    | zinc plated steel         |
|                   |                           |



## **OVERALL DIMENSIONS (mm)**







## **FURTHER FEATURES**

| Capacity 3/8" | Capacity 1/2" | Capacity 5/8" |
|---------------|---------------|---------------|
| 30 m          | 30 m          | 30 m          |