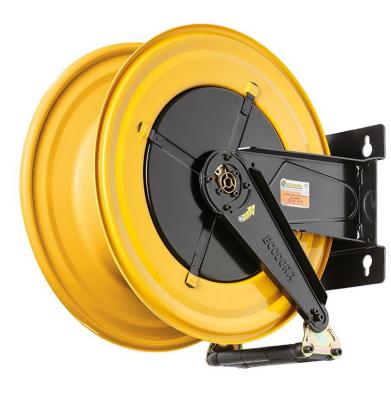

# P/N 540/50

Fixed hose reel s. 540, for grease, 600 bar, without hose. Inlet G 3/8 (f) - outlet G 1/2 (f)

#### **FEATURES**

| Pressure          | 600 bar           |
|-------------------|-------------------|
| Compatible fluids | grease            |
| Swivel joint      | zinc plated steel |
| Seals             | polyurethane      |
| Characteristic    | fixed             |
| Material          | painted steel     |
| Couplings         | -                 |
| Hose              | -                 |
| ø e hose length   | -                 |
| Inlet             | G 3/8" (f)        |
| Outlet            | G 1/2" (f)        |
| Reel flow path    | zinc plated steel |
|                   |                   |