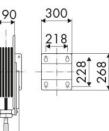

3/8 (f) - outlet G 1/2 (f)

### **SECTORS OF USE**

Agriculture, Automotive, Building and road construction, Industry, Mining, Lube trucks and transports

#### **FEATURES**

| Pressure          | 600 bar           |
|-------------------|-------------------|
| Compatible fluids | grease            |
| Swivel joint      | zinc plated steel |
| Seals             | polyurethane      |
| Characteristic    | fixed             |
| Material          | painted steel     |
| Couplings         | -                 |
| Hose              | -                 |
| ø e hose length   | -                 |
| Inlet             | G 3/8" (f)        |
| Outlet            | G 1/2" (f)        |
| Reel flow path    | zinc plated steel |
|                   |                   |



## **OVERALL DIMENSIONS (mm)**





310



#### **FURTHER FEATURES**

| Capacity 3/8" | Capacity 1/2" | Capacity 5/8" |
|---------------|---------------|---------------|
| 30 m          | 30 m          | 30 m          |