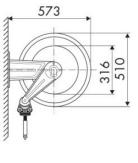

G 3/8 (f) - outlet G 1/2 (f)

### **SECTORS OF USE**

Agriculture, Automotive, Building and road construction, Industry, Mining, Lube trucks and transports

#### **FEATURES**

| Pressure          | 600 bar           |
|-------------------|-------------------|
| Compatible fluids | grease            |
| Swivel joint      | zinc plated steel |
| Seals             | polyurethane      |
| Characteristic    | fixed             |
| Material          | painted steel     |
| Couplings         | -                 |
| Hose              | -                 |
| ø e hose length   | -                 |
| Inlet             | G 3/8" (f)        |
| Outlet            | G 1/2" (f)        |
| Reel flow path    | zinc plated steel |
|                   |                   |



## **OVERALL DIMENSIONS (mm)**





310



#### **FURTHER FEATURES**

| Capacity 3/8" | Capacity 1/2" | Capacity 5/8" |
|---------------|---------------|---------------|
| 30 m          | 30 m          | 30 m          |