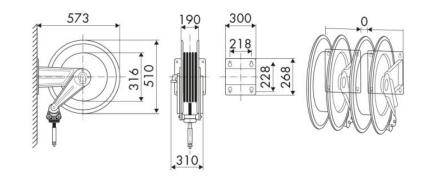

et-outlet G 3/8" (m)

### **SECTORS OF USE**

Building and road construction, Industry, Mining

#### **FEATURES**

| Pressure          | 20 bar                    |
|-------------------|---------------------------|
| Compatible fluids | welding                   |
| Swivel joint      | brass                     |
| Seals             | Viton <sup>®</sup>        |
| Characteristic    | fixed                     |
| Material          | painted steel             |
| Couplings         | -                         |
| Hose              | -                         |
| ø e hose length   | -                         |
| Inlet             | G 3/8" (m)                |
| Outlet            | G 3/8" (m)                |
| Reel flow path    | brass - zinc plated steel |



## **OVERALL DIMENSIONS (mm)**



#### **FURTHER FEATURES**

| Capacity 1/4" | Capacity 5/16" | Capacity 3/8" |
|---------------|----------------|---------------|
| 37 m          | 35 m           | 27 m          |