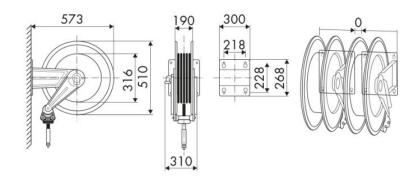

$\emptyset$  2 x 1/4"

## **SECTORS OF USE**

Building and road construction, Industry, Mining

## **FEATURES**

| Pressure          | 20 bar                    |
|-------------------|---------------------------|
| Compatible fluids | welding                   |
| Swivel joint      | brass                     |
| Seals             | Viton <sup>®</sup>        |
| Characteristic    | fixed                     |
| Material          | painted steel             |
| Couplings         | brass                     |
| Hose              | p/n 993/25                |
| ø e hose length   | ø 2 x 1/4" - 25 m         |
| Inlet             | G 3/8" (f)                |
| Outlet            | G 3/8" (f)                |
| Reel flow path    | brass - zinc plated steel |



## **OVERALL DIMENSIONS (mm)**