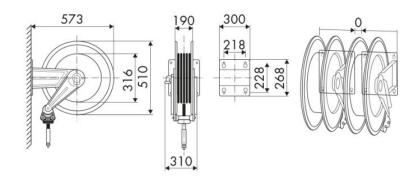

$\emptyset$  2 x 1/4"

## **SECTORS OF USE**

Building and road construction, Industry, Mining

## **FEATURES**

| Pressure          | 20 bar                    |
|-------------------|---------------------------|
| Compatible fluids | welding                   |
| Swivel joint      | brass                     |
| Seals             | Viton <sup>®</sup>        |
| Characteristic    | fixed                     |
| Material          | painted steel             |
| Couplings         | brass                     |
| Hose              | p/n 993/30                |
| ø e hose length   | ø 2 x 1/4" - 30 m         |
| Inlet             | G 3/8" (f)                |
| Outlet            | G 3/8" (f)                |
| Reel flow path    | brass - zinc plated steel |



## **OVERALL DIMENSIONS (mm)**