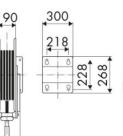

SBR/EPDM 35 m, ø 2 x 1/4"

## SECTORS OF USE

Building and road construction, Industry, Mining

## **FEATURES**

| Pressure          | 20 bar                    |
|-------------------|---------------------------|
| Compatible fluids | welding                   |
| Swivel joint      | brass                     |
| Seals             | Viton®                    |
| Characteristic    | fixed                     |
| Material          | painted steel             |
| Couplings         | brass                     |
| Hose              | p/n 993/35                |
| ø e hose length   | ø 2 x 1/4" - 35 m         |
| Inlet             | G 3/8" (f)                |
| Outlet            | G 3/8" (f)                |
| Reel flow path    | brass - zinc plated steel |



## **OVERALL DIMENSIONS (mm)**