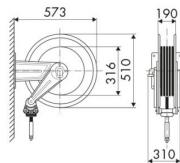

e SBR/EPDM 35 m, ø 2 x 1/4"

## SECTORS OF USE

Building and road construction, Industry, Mining

## **FEATURES**

| Pressure          | 20 bar                    |
|-------------------|---------------------------|
| Compatible fluids | welding                   |
| Swivel joint      | brass                     |
| Seals             | Viton®                    |
| Characteristic    | fixed                     |
| Material          | painted steel             |
| Couplings         | brass                     |
| Hose              | p/n 993/35                |
| ø e hose length   | ø 2 x 1/4" - 35 m         |
| Inlet             | G 3/8" (f)                |
| Outlet            | G 3/8" (f)                |
| Reel flow path    | brass - zinc plated steel |



## **OVERALL DIMENSIONS (mm)**