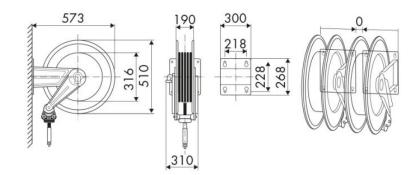

$\emptyset$  2 x 5/16"

## **SECTORS OF USE**

Building and road construction, Industry, Mining

## **FEATURES**

| Pressure          | 20 bar                    |
|-------------------|---------------------------|
| Compatible fluids | welding                   |
| Swivel joint      | brass                     |
| Seals             | Viton <sup>®</sup>        |
| Characteristic    | fixed                     |
| Material          | painted steel             |
| Couplings         | brass                     |
| Hose              | p/n 994/25                |
| ø e hose length   | ø 2 x 5/16" - 25 m        |
| Inlet             | G 3/8" (f)                |
| Outlet            | G 3/8" (f)                |
| Reel flow path    | brass - zinc plated steel |



## **OVERALL DIMENSIONS (mm)**