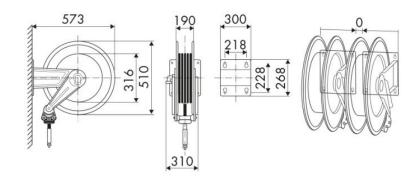

$\emptyset$  2 x 5/16"

## **SECTORS OF USE**

Building and road construction, Industry, Mining

## **FEATURES**

| Pressure          | 20 bar                    |
|-------------------|---------------------------|
| Compatible fluids | welding                   |
| Swivel joint      | brass                     |
| Seals             | Viton <sup>®</sup>        |
| Characteristic    | fixed                     |
| Material          | painted steel             |
| Couplings         | brass                     |
| Hose              | p/n 994/30                |
| ø e hose length   | ø 2 x 5/16" - 30 m        |
| Inlet             | G 3/8" (f)                |
| Outlet            | G 3/8" (f)                |
| Reel flow path    | brass - zinc plated steel |



## **OVERALL DIMENSIONS (mm)**