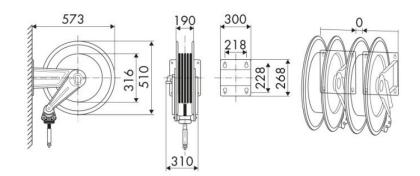

$\emptyset$  2 x 5/16"

## **SECTORS OF USE**

Building and road construction, Industry, Mining

## **FEATURES**

| Pressure          | 20 bar                    |
|-------------------|---------------------------|
| Compatible fluids | welding                   |
| Swivel joint      | brass                     |
| Seals             | Viton <sup>®</sup>        |
| Characteristic    | fixed                     |
| Material          | painted steel             |
| Couplings         | brass                     |
| Hose              | p/n 994/35                |
| ø e hose length   | ø 2 x 5/16" - 35 m        |
| Inlet             | G 3/8" (f)                |
| Outlet            | G 3/8" (f)                |
| Reel flow path    | brass - zinc plated steel |



## **OVERALL DIMENSIONS (mm)**