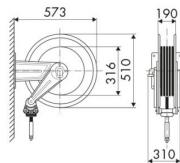

e SBR/EPDM 20 m, ø 2 x 3/8"

## SECTORS OF USE

Building and road construction, Industry, Mining

## **FEATURES**

| Pressure          | 20 bar                    |
|-------------------|---------------------------|
| Compatible fluids | welding                   |
| Swivel joint      | brass                     |
| Seals             | Viton®                    |
| Characteristic    | fixed                     |
| Material          | painted steel             |
| Couplings         | brass                     |
| Hose              | p/n 995/20                |
| ø e hose length   | ø 2 x 3/8" - 20 m         |
| Inlet             | G 3/8" (f)                |
| Outlet            | G 3/8" (f)                |
| Reel flow path    | brass - zinc plated steel |



## **OVERALL DIMENSIONS (mm)**