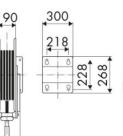

SBR/EPDM 20 m, ø 2 x 3/8"

## SECTORS OF USE

Building and road construction, Industry, Mining

## **FEATURES**

| Pressure          | 20 bar                    |
|-------------------|---------------------------|
| Compatible fluids | welding                   |
| Swivel joint      | brass                     |
| Seals             | Viton®                    |
| Characteristic    | fixed                     |
| Material          | painted steel             |
| Couplings         | brass                     |
| Hose              | p/n 995/20                |
| ø e hose length   | ø 2 x 3/8" - 20 m         |
| Inlet             | G 3/8" (f)                |
| Outlet            | G 3/8" (f)                |
| Reel flow path    | brass - zinc plated steel |



## **OVERALL DIMENSIONS (mm)**