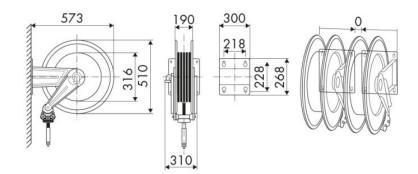

$\emptyset$  2 x 3/8"

## **SECTORS OF USE**

Building and road construction, Industry, Mining

## **FEATURES**

| Pressure          | 20 bar                    |
|-------------------|---------------------------|
| Compatible fluids | welding                   |
| Swivel joint      | brass                     |
| Seals             | Viton <sup>®</sup>        |
| Characteristic    | fixed                     |
| Material          | painted steel             |
| Couplings         | brass                     |
| Hose              | p/n 995/25                |
| ø e hose length   | ø 2 x 3/8" - 25 m         |
| Inlet             | G 3/8" (f)                |
| Outlet            | G 3/8" (f)                |
| Reel flow path    | brass - zinc plated steel |



## **OVERALL DIMENSIONS (mm)**