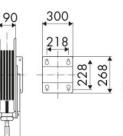

SBR/EPDM 27 m, ø 2 x 3/8"

## SECTORS OF USE

Building and road construction, Industry, Mining

## **FEATURES**

| Pressure          | 20 bar                    |
|-------------------|---------------------------|
| Compatible fluids | welding                   |
| Swivel joint      | brass                     |
| Seals             | Viton®                    |
| Characteristic    | fixed                     |
| Material          | painted steel             |
| Couplings         | brass                     |
| Hose              | p/n 995/27                |
| ø e hose length   | ø 2 x 3/8" - 27 m         |
| Inlet             | G 3/8" (f)                |
| Outlet            | G 3/8" (f)                |
| Reel flow path    | brass - zinc plated steel |



## **OVERALL DIMENSIONS (mm)**