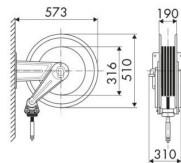

e SBR/EPDM 27 m, ø 2 x 3/8"

## SECTORS OF USE

Building and road construction, Industry, Mining

## **FEATURES**

| Pressure          | 20 bar                    |
|-------------------|---------------------------|
| Compatible fluids | welding                   |
| Swivel joint      | brass                     |
| Seals             | Viton®                    |
| Characteristic    | fixed                     |
| Material          | painted steel             |
| Couplings         | brass                     |
| Hose              | p/n 995/27                |
| ø e hose length   | ø 2 x 3/8" - 27 m         |
| Inlet             | G 3/8" (f)                |
| Outlet            | G 3/8" (f)                |
| Reel flow path    | brass - zinc plated steel |



## **OVERALL DIMENSIONS (mm)**