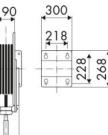

USE**

Building and road construction, Industry, Mining

### **FEATURES**

| Pressure          | 20 bar                    |  |
|-------------------|---------------------------|--|
| Compatible fluids | LPG/methane               |  |
| Swivel joint      | brass                     |  |
| Seals             | Viton®                    |  |
| Characteristic    | fixed                     |  |
| Material          | painted steel             |  |
| Couplings         | -                         |  |
| Hose              | -                         |  |
| ø e hose length   | -                         |  |
| Inlet             | G 3/8" (m) LH             |  |
| Outlet            | G 3/8" (m) LH             |  |
| Reel flow path    | brass - zinc plated steel |  |



# **OVERALL DIMENSIONS (mm)**







#### **FURTHER FEATURES**

| Capacity 3/8" | Capacity 1/2" | Capacity 5/8" |
|---------------|---------------|---------------|
| 30 m          | 30 m          | 30 m          |