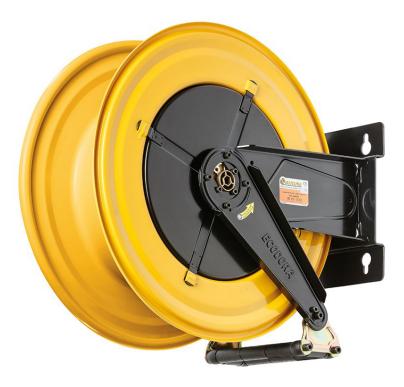

# P/N 540/80

Fixed hose reel s. 540, for Lpg-Nat. Gas, 20 bar,without hose. Inlet-outlet G 3/8" (m)

## **SECTORS OF USE**

Building and road construction, Industry, Mining

### **FEATURES**

| Pressure          | 20 bar                    |  |
|-------------------|---------------------------|--|
| Compatible fluids | LPG/methane               |  |
| Swivel joint      | brass                     |  |
| Seals             | Viton®                    |  |
| Characteristic    | fixed                     |  |
| Material          | painted steel             |  |
| Couplings         | -                         |  |
| Hose              | -                         |  |
| ø e hose length   | -                         |  |
| Inlet             | G 3/8" (m) LH             |  |
| Outlet            | G 3/8" (m) LH             |  |
| Reel flow path    | brass - zinc plated steel |  |