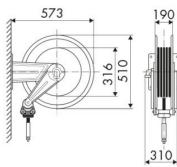

F USE**

Building and road construction, Industry, Mining

### **FEATURES**

| Pressure          | 20 bar                    |  |
|-------------------|---------------------------|--|
| Compatible fluids | LPG/methane               |  |
| Swivel joint      | brass                     |  |
| Seals             | Viton®                    |  |
| Characteristic    | fixed                     |  |
| Material          | painted steel             |  |
| Couplings         | -                         |  |
| Hose              | -                         |  |
| ø e hose length   | -                         |  |
| Inlet             | G 3/8" (m) LH             |  |
| Outlet            | G 3/8" (m) LH             |  |
| Reel flow path    | brass - zinc plated steel |  |



# **OVERALL DIMENSIONS (mm)**







#### **FURTHER FEATURES**

| Capacity 3/8" | Capacity 1/2" | Capacity 5/8" |
|---------------|---------------|---------------|
| 30 m          | 30 m          | 30 m          |